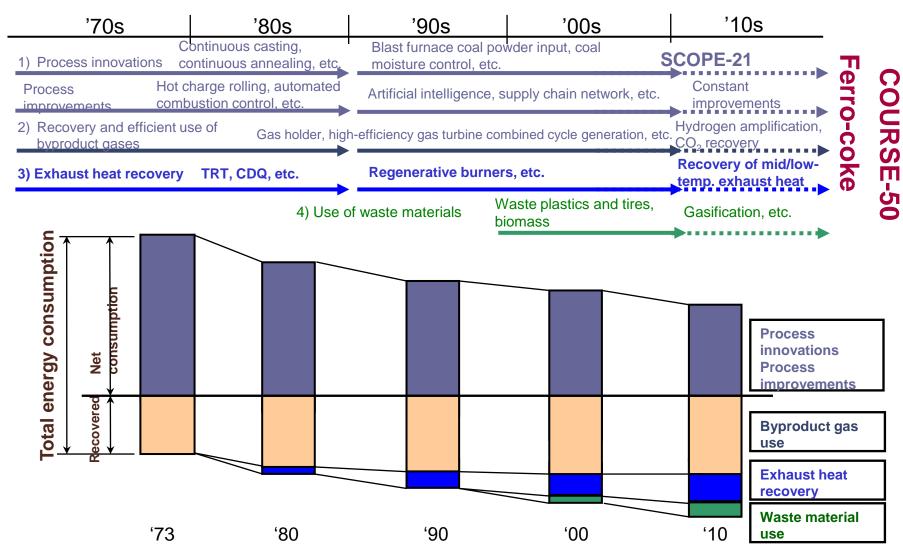

# **Energy Conservation History of Japan Steel Sector**

 After the oil crisis during the 1970s, the Japanese steel industry made vigorous efforts and great success to save energy and reduce CO2.