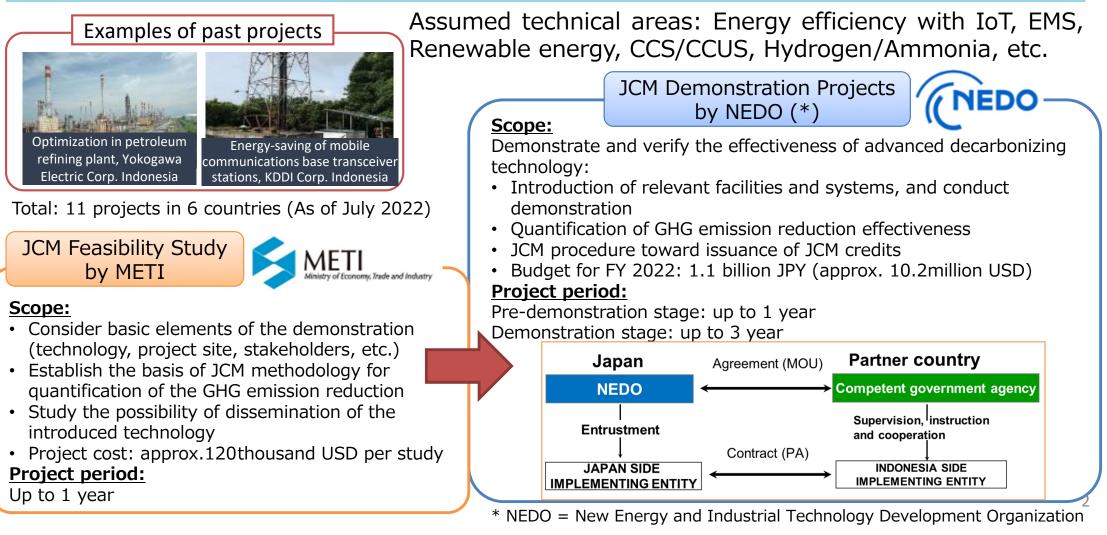

## METI's support for the JCM partner countries

- METI supports the introduction of <u>advanced decarbonizing technologies</u> <u>though Demonstration Projects</u> which contribute to the decarbonization of the JCM partner countries.
- The project cost burdened by Japanese side is <u>100% supported by Japanese</u> government (METI/NEDO).

## Demonstration Projects by METI\* (as of May 2022)

\* Including NEDO and UNIDO

credits have been issued.