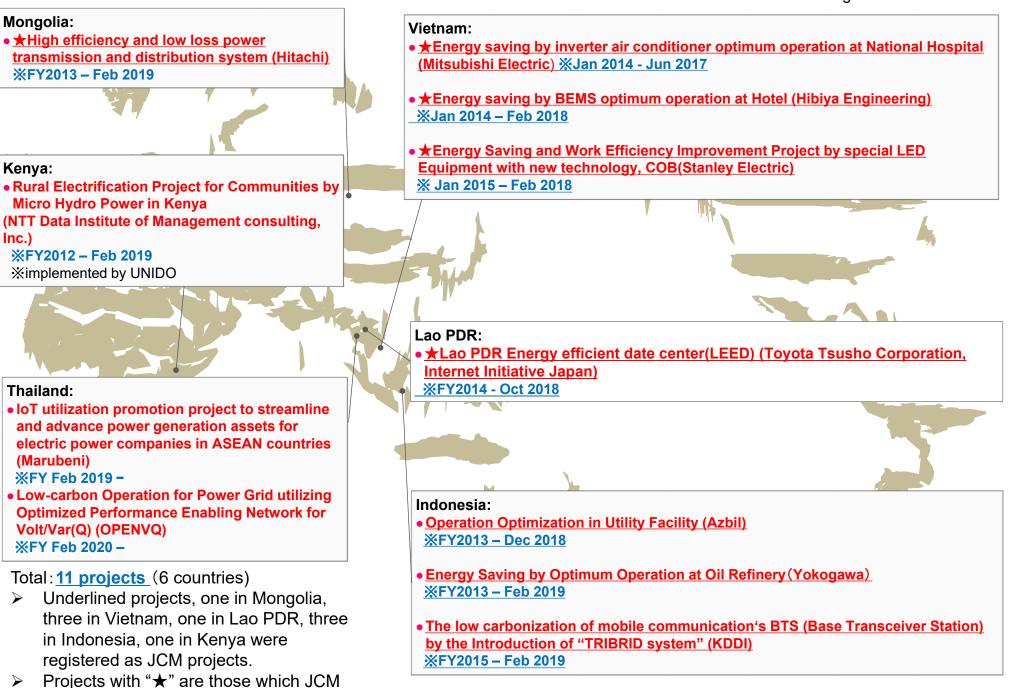

## Demonstration Projects by METI\* (as of May 2022)

\* Including NEDO and UNIDO

credits have been issued.