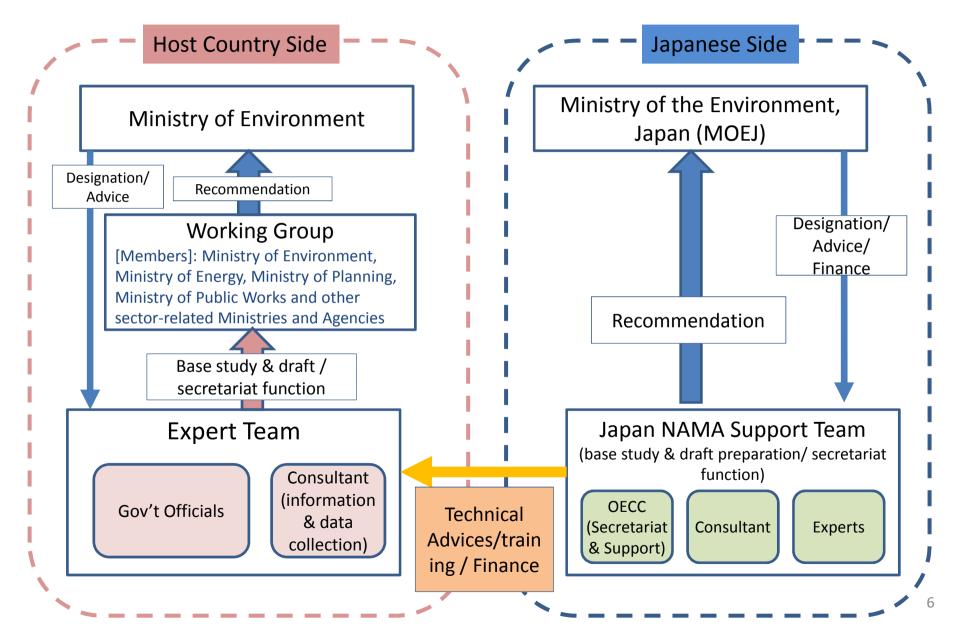

|     |
| Draft Reports for MRV of NAMAs                                                     |       |     |     |     |                   |     |     |     |
| Draft a Proposal of modality<br>for domestic institutional<br>arrangement for NAMA |       |     |     |     |                   |     |     |     |
| List evaluated and appropriate technologies                                        |       |     |     |     | Review<br>of Work |     |     |     |
| Environmental Technology<br>Mission from Japan                                     |       |     |     |     |                   |     |     |     |
| Study tour to Japan                                                                |       |     |     |     |                   |     |     |     |

## **Implementation Framework**



#### **Activity on Quantifying GHG Emissions Reduction**



#### **Steps for NAMAs Design**

(1) Collection of Info on relevant policies and strategies

Collect and analyze relevant policy documents of development, climate change and related sector (3) Quantification GHG emissions of BAU

Quantify GHG emissions based on (2) data, and a) Identify the calculation formulas b) Calculate respective emission in BAU c) Aggregate respective emissions (5) Quantification GHG emission reduction by NAMAs

Quantify GHG emissions with (4)NAMAs assumptions a) Set the calculation formulas b) Calculation c) Aggregate potential with reduction by NAMAs

(2) Collection data for BAU in the sector

Collect data for calculating BAU emission with bottomup approach (eg. List all individual landfills, and collect