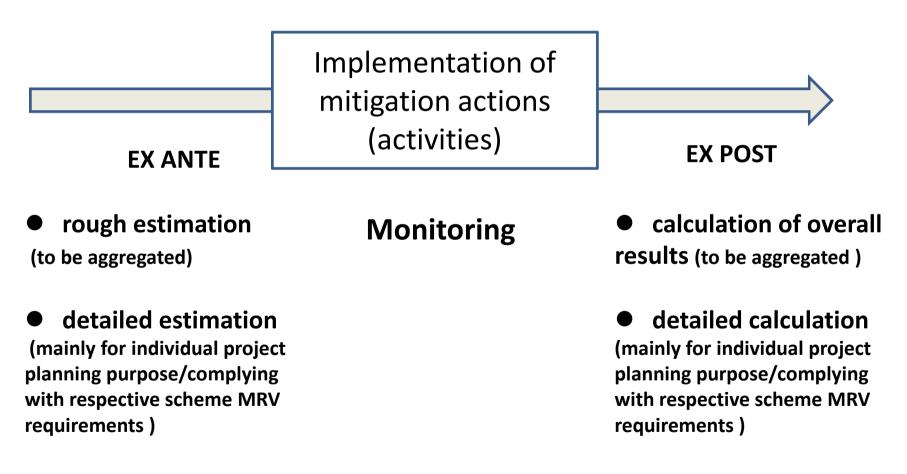

t the calculation formulas b) Calculation c) Aggregate potential with reduction by NAMAs

(2) Collection data for BAU in the sector

Collect data for calculating BAU emission with bottomup approach (eg. List all individual landfills, and collect respective waste volumes )

## (4) Examination and selection of NAMAs options

Select possible NAMAs options and technologies based on (1) policies and mitigation strategies and additional consideration. Low-carbon technology survey Examination MRV methods Capacity-buildings in a host country for NAMAs implementation 8



#### Alternative Illustration of NAMAs



## Think pieces for the Relationship between NAMA Overall Plan and respective NAMAs with different finances (and associated MRV requirements)



## Different Stages of GHG Quantification



#### 2 kinds (levels) of MRV ?

|              | MRV<br>(for overall and<br>sectors)                                                                                                                                                                                                                                                                   | Finances        | MRV<br>(for respective<br>actions)                                                |
|--------------|-------------------------------------------------------------------------------------------------------------------------------------------------------------------------------------------------------------------------------------------------------------------------------------------------------|-----------------|---------------------