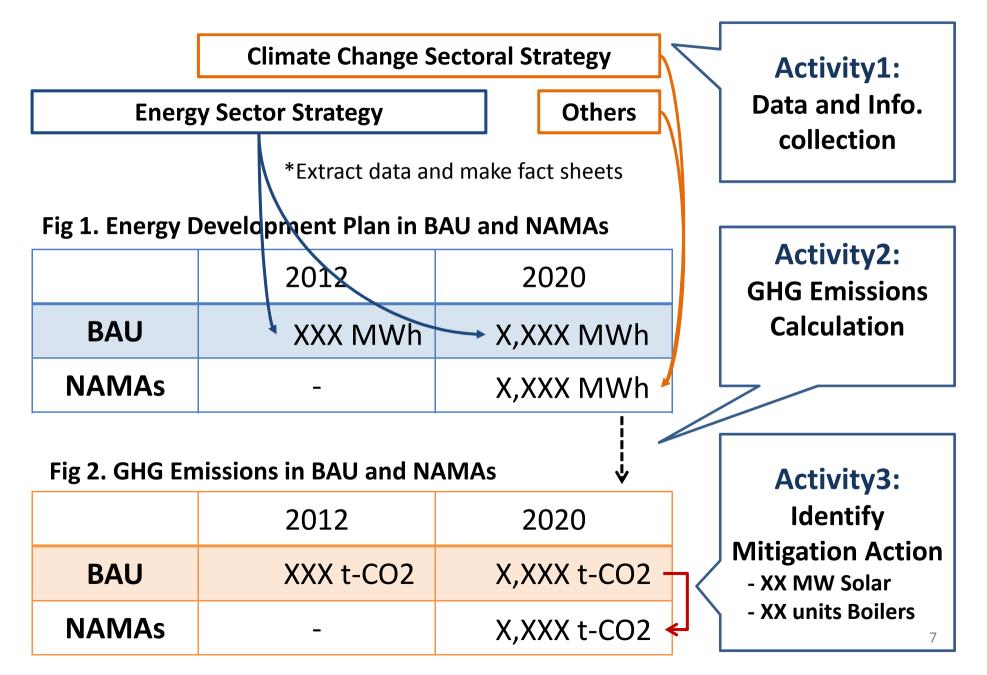

#### **Activity on Quantifying GHG Emissions Reduction**

#### **Steps for NAMAs Design**

(1) Collection of Info on relevant policies and strategies

Collect and analyze relevant policy documents of development, climate change and related sector (3) Quantification GHG emissions of BAU

Quantify GHG emissions based on (2) data, and a) Identify the calculation formulas b) Calculate respective emission in BAU c) Aggregate respective emissions (5) Quantification GHG emission reduction by NAMAs

Quantify GHG emissions with (4)NAMAs assumptions a) Set the calculation formulas b) Calculation c) Aggregate potential with reduction by NAMAs

(2) Collection data for BAU in the sector

Collect data for calculating BAU emission with bottomup approach (eg. List all individual landfills, and collect respective waste volumes )

## (4) Examination and selection of NAMAs options

Select possible NAMAs options and technologies based on (1) policies and mitigation strategies and additional consideration. Low-carbon technology survey Examination MRV methods Capacity-buildings in a host country for NAMAs implementation 8