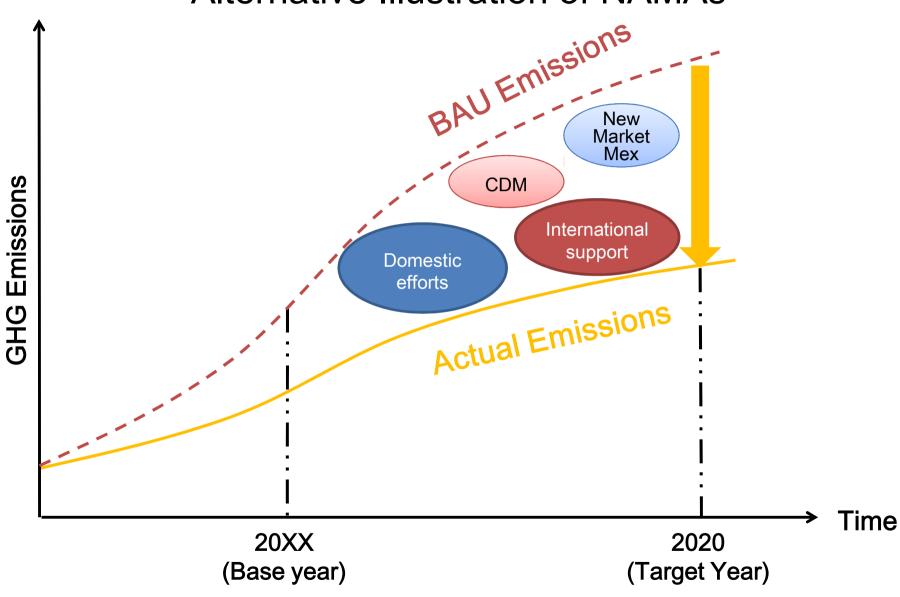

formulas b) Calculate respective emission in BAU c) Aggregate respective emissions (5) Quantification GHG emission reduction by NAMAs

Quantify GHG emissions with (4)NAMAs assumptions a) Set the calculation formulas b) Calculation c) Aggregate potential with reduction by NAMAs

(2) Collection data for BAU in the sector

Collect data for calculating BAU emission with bottomup approach (eg. List all individual landfills, and collect respective waste volumes )

## (4) Examination and selection of NAMAs options

Select possible NAMAs options and technologies based on (1) policies and mitigation strategies and additional consideration. Low-carbon technology survey Examination MRV methods Capacity-buildings in a host country for NAMAs implementation 8



#### Alternative Illustration of NAMAs



## Think pieces for the Relationship between NAMA Overall Plan and respective NAMAs with different finances (and associated MRV requirements)



## Different Stages of GHG Quantification



#### 2 kinds (levels) of MRV ?

|              | MRV<br>(for overall and<br>sectors)                                                                                                                                                                                                                                                                   | Finances        | MRV<br>(for respective<br>actions)                                                |
|--------------|-------------------------------------------------------------------------------------------------------------------------------------------------