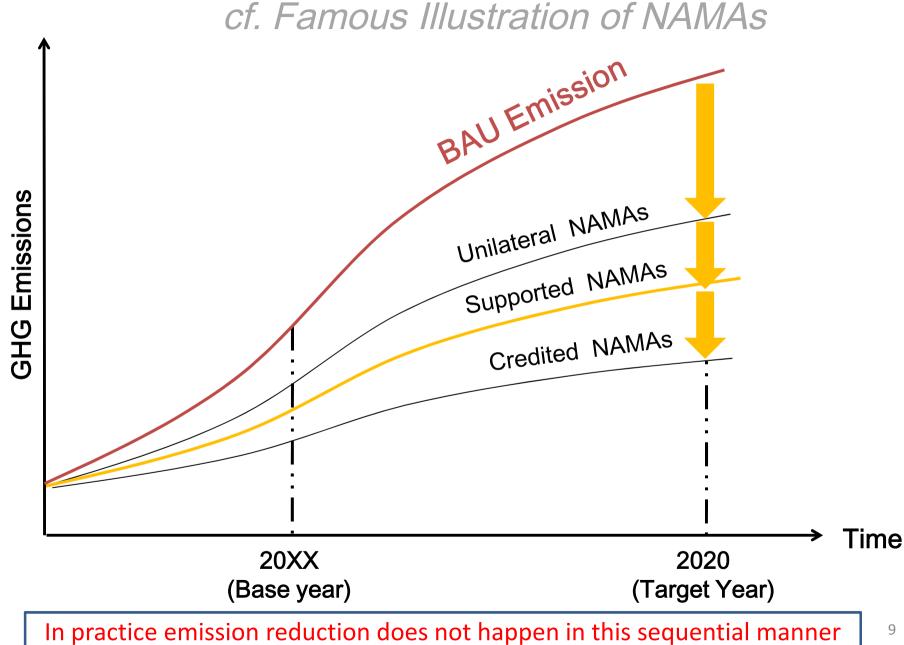

(2) data, and a) Identify the calculation formulas b) Calculate respective emission in BAU c) Aggregate respective emissions (5) Quantification GHG emission reduction by NAMAs

Quantify GHG emissions with (4)NAMAs assumptions a) Set the calculation formulas b) Calculation c) Aggregate potential with reduction by NAMAs

(2) Collection data for BAU in the sector

Collect data for calculating BAU emission with bottomup approach (eg. List all individual landfills, and collect respective waste volumes )

## (4) Examination and selection of NAMAs options

Select possible NAMAs options and technologies based on (1) policies and mitigation strategies and additional consideration. Low-carbon technology survey Examination MRV methods Capacity-buildings in a host country for NAMAs implementation 8



#### Alternative Illustration of NAMAs



## Think pieces for the Relationship between NAMA Overall Plan and respective NAMAs with different finances (and associated MRV requirements)



## Different Stages of GHG Quantification



#### 2 kinds (levels) of MRV ?

|              | MRV<br>(for overall and<br>sectors)                                                                                                                                                                                                                                                                   | Finances        | MRV<br>(for respective<br>actions)                                                |
|--------------|-------------------------------------------------------------------------------------------------------